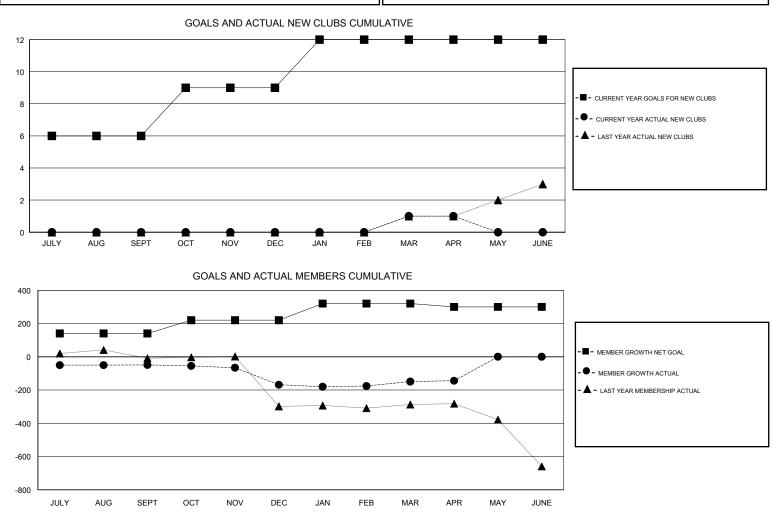

## VASUDEV VALAWALKAR GMT:

| GMT: VASUDEV VALAWALKAR |               |           | LOCAT         | LOCATION INDIA        |                           |                         | GMT CA                                             |  |
|-------------------------|---------------|-----------|---------------|-----------------------|---------------------------|-------------------------|----------------------------------------------------|--|
|                         | Club          | s         |               | Members               |                           |                         |                                                    |  |
| RESULTS FOR 2017-2018   |               |           |               | RESULTS FOR 2017-2018 |                           |                         |                                                    |  |
| QUARTER                 | NEW CLUB GOAL | NEW CLUBS | DROPPED CLUBS | QUARTER               | MEMBER GROWTH NET<br>GOAL | MEMBER GROWTH<br>ACTUAL | DROPPED<br>MEMBERS ACTUAL<br>(including transfers) |  |
| JULY/AUG/SEPT           | 6             | 0         | 0             | JULY/AUG/SEPT         | 140                       | 32                      | 79                                                 |  |
| OCT/NOV/DEC             | 3             | 0         | 2             | OCT/NOV/DEC           | 80                        | 48                      | 141                                                |  |
| JAN/FEB/MAR             | 3             | 1         | 0             | JAN/FEB/MAR           | 100                       | 53                      | 28                                                 |  |
| APR/MAY/JUNE            | 0             | 0         | 0             | APR/MAY/JUNE          | -20                       | 6                       | 1                                                  |  |